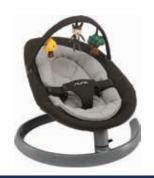

## **Baby seats**

Wheeled travel bag

|                                                       | leaf <sup>™</sup>                 | <b>leaf</b> grow                                                             |
|-------------------------------------------------------|-----------------------------------|------------------------------------------------------------------------------|
| Usage                                                 | Birth to 130 lbs                  | Birth to 130 lbs                                                             |
| Function                                              | Baby seat and rocker              | Baby seat and rocker                                                         |
|                                                       |                                   |                                                                              |
| <b>Specifications</b>                                 |                                   |                                                                              |
| Weight                                                | 12.5 lbs                          | 15.2 lbs                                                                     |
| Dimensions (L x W x H)                                | 28.7 x 28 x 17.7 in               | 29.1 x 27.6 x 18.7 in                                                        |
| Base                                                  | Slim curved                       | Curved                                                                       |
| Comfort and convenience                               |                                   |                                                                              |
| Gentle side-to-side motion                            | <b>✓</b>                          | ✓                                                                            |
| Motion Lock                                           | <b>✓</b>                          | ✓                                                                            |
| Does not require batteries, motor or electricity      | ✓                                 | ✓                                                                            |
| Recline Positions                                     | 1                                 | 3                                                                            |
| Toddler seat                                          | _                                 | Seat pad with 3-point harness is removable and transitions to a toddler seat |
| Insert                                                | Infant body insert                | Infant body insert with integrated head support                              |
| Removable GOTS <sup>™</sup> certified organic inserts | <b>✓</b>                          | ✓                                                                            |
| Seat pad fabric                                       | _                                 | OEKO-TEK® certified                                                          |
| Breathable mesh backing                               | <b>/</b>                          | ✓                                                                            |
| Greenguard Gold certified                             | <b>/</b>                          | ✓ ·                                                                          |
| Machine washable seat cover                           | <b>/</b>                          | ✓                                                                            |
| Accessories                                           |                                   |                                                                              |
| Included accessories                                  | Removable toy bar with plush toys | Removable toy bar with plush toys                                            |