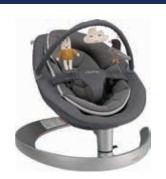

## **Baby seats**

Wheeled travel bag

|                                                       | leaf <sup>™</sup>                 | <b>leaf</b> grow                                                             |
|-------------------------------------------------------|-----------------------------------|------------------------------------------------------------------------------|
| Usage                                                 | Birth to 130 lbs                  | Birth to 130 lbs                                                             |
| Function                                              | Baby seat and rocker              | Baby seat and rocker                                                         |
|                                                       |                                   |                                                                              |
| <b>Specifications</b>                                 |                                   |                                                                              |
| Weight                                                | 12.5 lbs                          | 15.2 lbs                                                                     |
| Dimensions (L x W x H)                                | 28.7 x 28 x 17.7 in               | 29.1 x 27.6 x 18.7 in                                                        |
| Base                                                  | Slim curved                       | Curved                                                                       |
| Comfort and convenience                               |                                   |                                                                              |
| Gentle side-to-side motion                            | <b>✓</b>                          | ✓                                                                            |
| Motion Lock                                           | <b>✓</b>                          | ✓                                                                            |
| Does not require batteries, motor or electricity      | ✓                                 | ✓                                                                            |
| Recline Positions                                     | 1                                 | 3                                                                            |
| Toddler seat                                          | _                                 | Seat pad with 3-point harness is removable and transitions to a toddler seat |
| Insert                                                | Infant body insert                | Infant body insert with integrated head support                              |
| Removable GOTS <sup>™</sup> certified organic inserts | <b>✓</b>                          | ✓                                                                            |
| Seat pad fabric                                       | _                                 | OEKO-TEK® certified                                                          |
| Breathable mesh backing                               | <b>/</b>                          | ✓                                                                            |
| Greenguard Gold certified                             | <b>/</b>                          | ✓ ·                                                                          |
| Machine washable seat cover                           | <b>/</b>                          | ✓                                                                            |
| Accessories                                           |                                   |                                                                              |
| Included accessories                                  | Removable toy bar with plush toys | Removable toy bar with plush toys                                            |