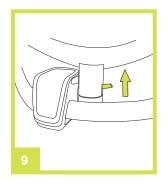

### Use LEAF wind

(I) Main Power OFF/ON

After plugging in the LEAF wind, press the main power button once to turn ON.

Note: "Nuna" logo will appear lit after initial plug in only.

Push the + or - buttons to adjust swing speed.