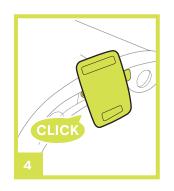

### Use LEAF wind

(I) Main Power OFF/ON

After plugging in the LEAF wind, press the main power button once to turn ON.

Note: "Nuna" logo will appear lit after initial plug in only.

Push the + or - buttons to adjust swing speed.