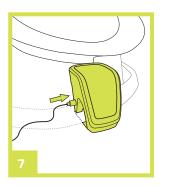

### Use LEAF wind

(I) Main Power OFF/ON

After plugging in the LEAF wind, press the main power button once to turn ON.

Note: "Nuna" logo will appear lit after initial plug in only.

Push the + or - buttons to adjust swing speed.