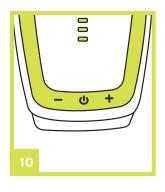

### Use LEAF wind

(I) Main Power OFF/ON

After plugging in the LEAF wind, press the main power button once to turn ON.

Note: "Nuna" logo will appear lit after initial plug in only.

Push the + or - buttons to adjust swing speed.