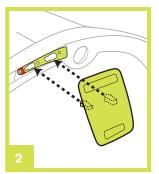

### Use LEAF wind

(I) Main Power OFF/ON

After plugging in the LEAF wind, press the main power button once to turn ON.

Note: "Nuna" logo will appear lit after initial plug in only.

Push the + or - buttons to adjust swing speed.