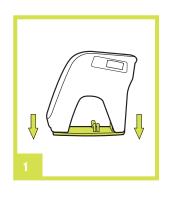

### Use LEAF wind

(I) Main Power OFF/ON

After plugging in the LEAF wind, press the main power button once to turn ON.

Note: "Nuna" logo will appear lit after initial plug in only.

Push the + or - buttons to adjust swing speed.